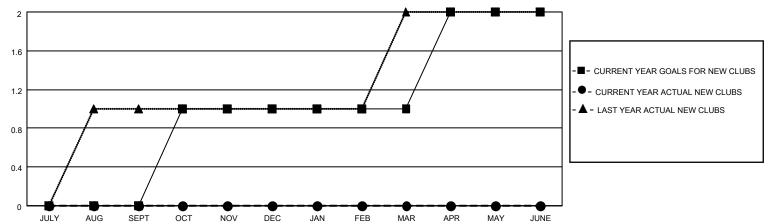

### GOALS AND ACTUAL NEW CLUBS CUMULATIVE

## District 33 S

Results as of: 6/30/2022

| Clubs                 |               |           |               | Members               |                        |                         |                                                    |
|-----------------------|---------------|-----------|---------------|-----------------------|------------------------|-------------------------|----------------------------------------------------|
| RESULTS FOR 2021-2022 |               |           |               | RESULTS FOR 2021-2022 |                        |                         |                                                    |
| QUARTER               | NEW CLUB GOAL | NEW CLUBS | DROPPED CLUBS | QUARTER MEMB          | BER GROWTH NET<br>GOAL | MEMBER GROWTH<br>ACTUAL | DROPPED<br>MEMBERS ACTUAL<br>(including transfers) |
| JULY/AUG/SEPT         | 0             | 0         | 1             | JULY/AUG/SEPT         | 35                     | 15                      | 44                                                 |
| OCT/NOV/DEC           | 1             | 0         | 0             | OCT/NOV/DEC           | 20                     | 45                      | 29                                                 |
| JAN/FEB/MAR           | 0             | 0         | 0             | JAN/FEB/MAR           | 45                     | 11                      | 44                                                 |
| APR/MAY/JUNE          | 1             | 0         | 0             | APR/MAY/JUNE          | 30                     | 31                      | 64                                                 |