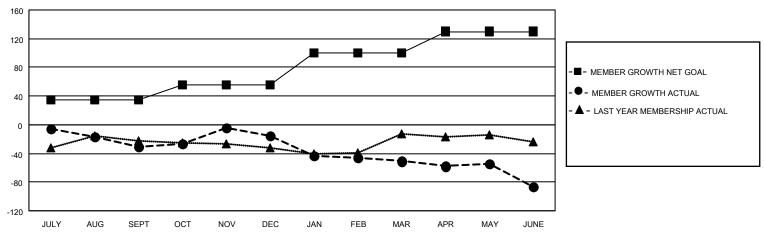

#### GOALS AND ACTUAL MEMBERS CUMULATIVE

| DROPPED CLUBS: 1 |     | 24 CLUBS OF 49 ADDED 1 OR<br>MORE NEW MEMBERS | GENDER DISTRIBUTION                 |              |  |
|------------------|-----|-----------------------------------------------|-------------------------------------|--------------|--|
|                  |     | MORE NEW MEMBERS                              | MALE                                | 945 (61.48%) |  |
|                  |     |                                               | FEMALE                              | 591 (38.45%) |  |
| DROPPED MEMBERS  |     |                                               | NON BINARY                          | 0 (0.00%)    |  |
|                  |     |                                               | PREFER NOT TO ANSWER                | 1 (0.07%)    |  |
| DECEASED         | 31  |                                               |                                     | ,            |  |
| CLUB CANCELLED   | 0   | CLICK HERE FOR CUMULATIVE                     | TOTAL FAMILY UNIT MEMBERS           | 270          |  |
| OTHER            | 150 | MEMBERSHIP DATA                               |                                     |              |  |
| TOTAL            | 181 |                                               | FAMILY MEMBERS PAYING HALF DUES 138 |              |  |
|                  |     |                                               |                                     |              |  |

## District 33 S

Results as of: 6/30/2022

| Clubs                 |               |           |               | Members               |                        |                         |                                                    |
|-----------------------|---------------|-----------|---------------|-----------------------|------------------------|-------------------------|----------------------------------------------------|
| RESULTS FOR 2021-2022 |               |           |               | RESULTS FOR 2021-2022 |                        |                         |                                                    |
| QUARTER               | NEW CLUB GOAL | NEW CLUBS | DROPPED CLUBS | QUARTER MEMB          | BER GROWTH NET<br>GOAL | MEMBER GROWTH<br>ACTUAL | DROPPED<br>MEMBERS ACTUAL<br>(including transfers) |
| JULY/AUG/SEPT         | 0             | 0         | 1             | JULY/AUG/SEPT         | 35                     | 15                      | 44                                                 |
| OCT/NOV/DEC           | 1             | 0         | 0             | OCT/NOV/DEC           | 20                     | 45                      | 29                                                 |
| JAN/FEB/MAR           | 0             | 0         | 0             | JAN/FEB/MAR           | 45                     | 11                      | 44                                                 |
| APR/MAY/JUNE          | 1             | 0         | 0             | APR/MAY/JUNE          | 30                     | 31                      | 64                                                 |